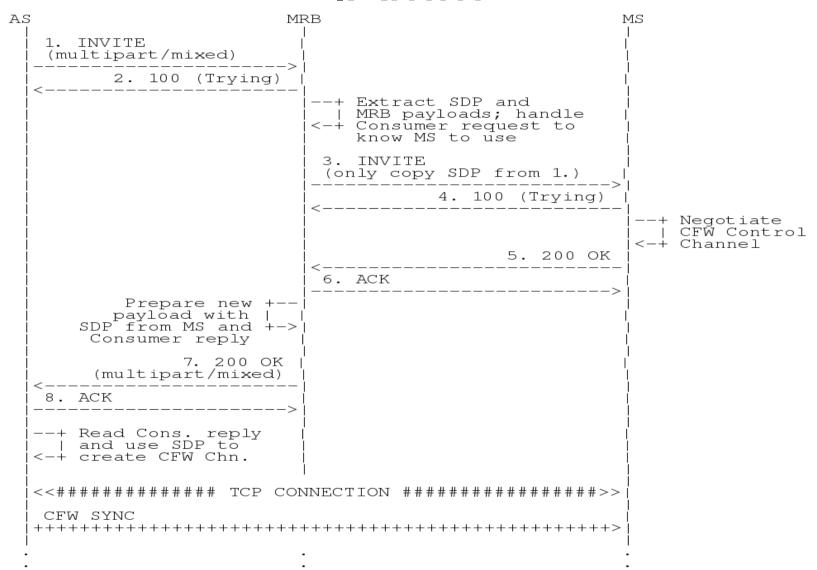

#### draft-ietf-mediactrl-call-flows-03

Alessandro Amirante Tobia Castaldi

**Lorenzo Miniero** 

Simon Pietro Romano (University of Napoli Federico II/Meetecho)







# Changes

- Filled in the MRB section
  - Enriched the section text
  - Updated the Publishing example
  - Added Consumer examples
    - Query
    - Inline-aware (IAMM)
    - Inline-unaware (IUMM)

### Query

#### **IAMM**



#### **IUMM**



## Next steps

- Fine-tuning to address latest specifications
  - Framework, IVR, Mixer soon to become RFCs
- Align to MRB as long as it proceeds
- Updated implementation soon to be released
  - MS, MRB and AS (direct/query/inline)
  - Hopefully more interoperability tests to follow

Detailed review?

## Questions? Further discussion?