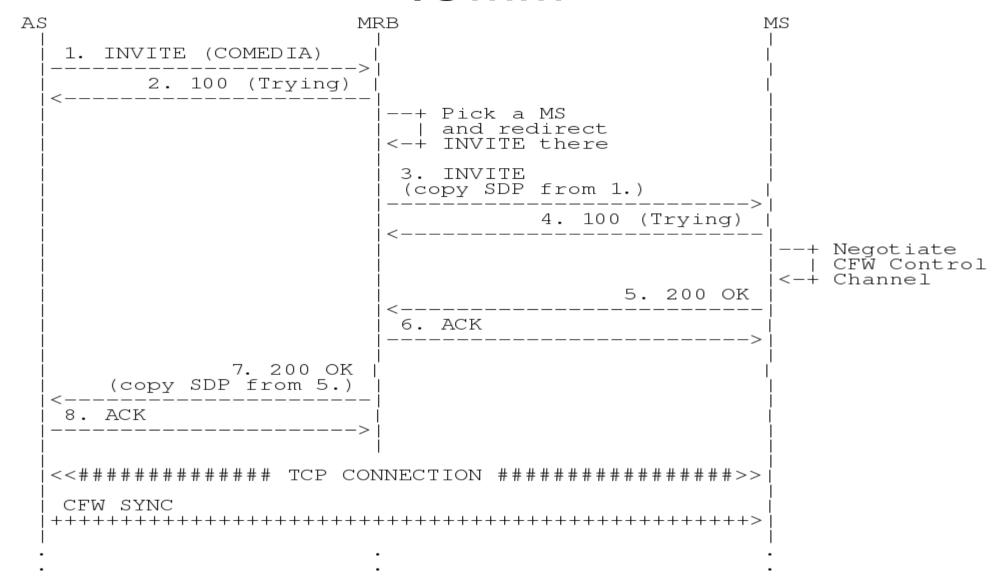

#### draft-ietf-mediactrl-call-flows-03

Alessandro Amirante Tobia Castaldi

**Lorenzo Miniero** 

Simon Pietro Romano (University of Napoli Federico II/Meetecho)







# Changes

- Filled in the MRB section
  - Enriched the section text
  - Updated the Publishing example
  - Added Consumer examples
    - Query
    - Inline-aware (IAMM)
    - Inline-unaware (IUMM)

### Query

#### **IAMM**



#### **IUMM**



## Next steps

- Fine-tuning to address latest specifications
  - Framework, IVR, Mixer soon to become RFCs
- Align to MRB as long as it proceeds
- Updated implementation soon to be released
  - MS, MRB and AS (direct/query/inline)
  - Hopefully more interoperability tests to follow

Detailed review?

## Questions? Further discussion?