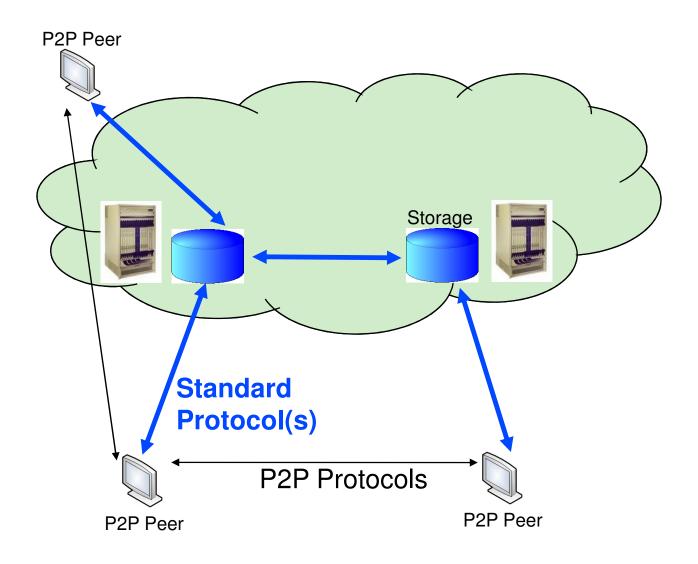

RFCs and IESG Statements.
- A participant in any IETF activity acknowledges that written, audio and video records of meetings may be made and may be available to the public.

## Agenda

- Agenda Bashing (5 min), chairs
- Presentations
  - Problem statement (20 min), Haibin
  - P2P background and foundation (10 min), Richard A
  - Requirements (20+10 min), Yingjie/Ove
  - Survey (15 min), Richard A
  - P2P resource control survey (5 min), Haibin
- Conclusion and next steps (10 min), chairs
- Solution architecture outline (Optional) (15 min), Richard A

## History

- P2PCaching Bar BoF@IETF 75 in Stockholm
  - http://trac.tools.ietf.org/area/app/trac/wiki/BarB ofs/IETF75/P2PCaching
- DECADE BoF@IETF 76 in Hiroshima
  - http://trac.tools.ietf.org/bof/trac/wiki/decade

# High Level Overview