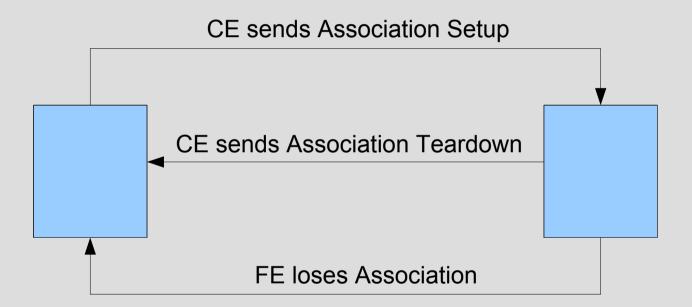

# changes in -13

- Current working draft
  - http://psg.com/~avri/ietf/draft/draft-ietf-forces-protocol-13-0.txt
- fixed LFB schema = 2
- fixed figure 4 and explanatory text
- fixed figure 43 and explanatory text

# changing figure 4 in -13

Basic FE State Machine