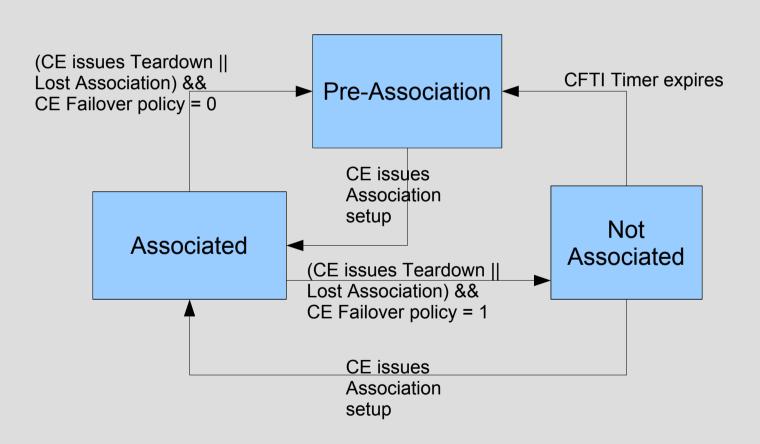

# changes in -13

- Current working draft
  - http://psg.com/~avri/ietf/draft/draft-ietf-forces-protocol-13-0.txt
- fixed LFB schema = 2
- fixed figure 4 and explanatory text
- fixed figure 43 and explanatory text

#### changing figure 43 in -13