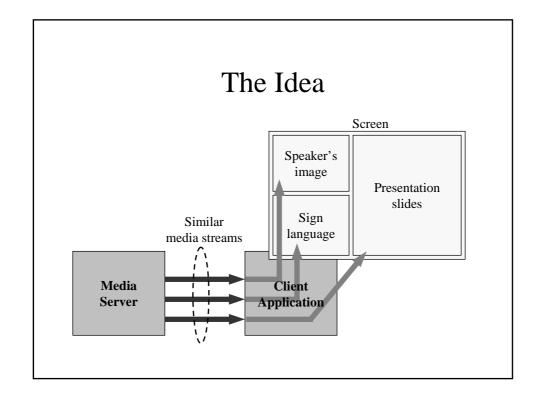

## General Info and Next Steps

- There's quite a lot of interest towards this content label (and one implementation)
- This *content label* is only optional
- More careful analysis on what these 'media tokens' should be is needed
- Does the WG want to adopt this draft as a WG item?